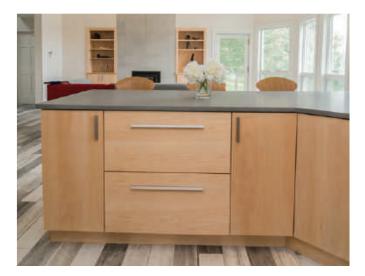

### Contemporary Makeover

Door style: Milan Species: Maple Stain: Natural Designed by Norfolk Kitchen & Bath in Nashua, NH.