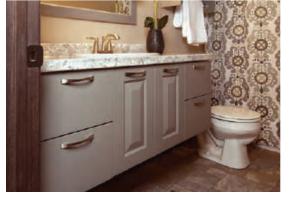

### Bright and Clean

Kitchen Door style: Milan Species: Maple Stain: Natural Island Door style: Milan Species: Paint Grade Paint: Black Closet Door style: Vienna Species: Red Oak SG Stain: Rockport Floating Vanity Door style: Chesapeake Species: Paint Grade Paint: Dovetail