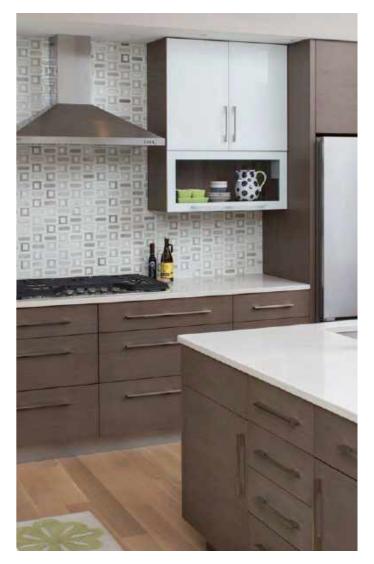

### Contemporary Makeover

Door style: Milan Species: Maple Stain: Natural Designed by Norfolk Kitchen & Bath in Nashua, NH.