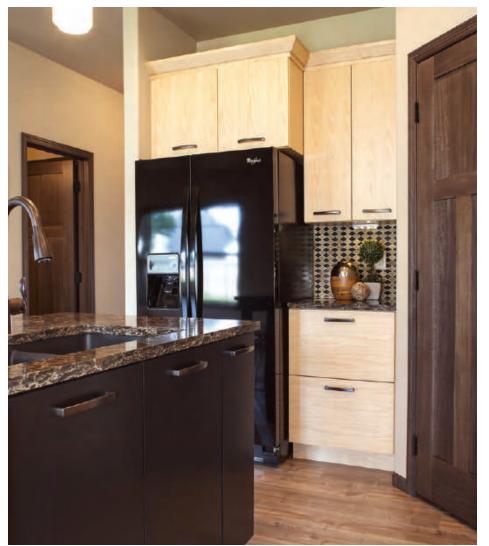

### New and Improved

Door style: Pendleton SP Primary Species: Rustic Alder Stain: Russet Glaze: Ebony Secondary Species: Paint Grade Paint: Moss Green Finish: Brushed Vintage