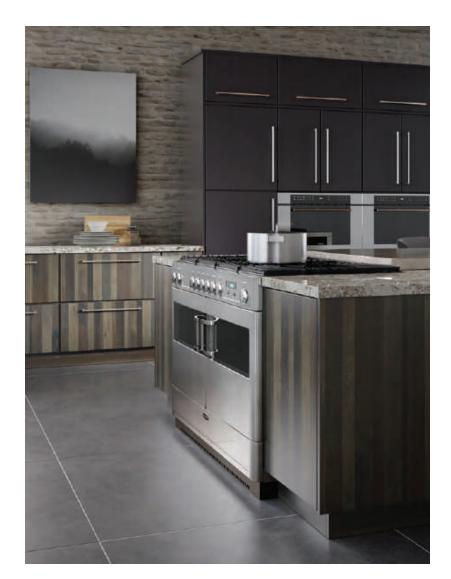

### Urban Loft

Primary Door style: **Duet** Finish: **Graphite high-gloss acrylic** Accent Door style: **Vienna** Finish: **Skyline Dusk textured melamine** 