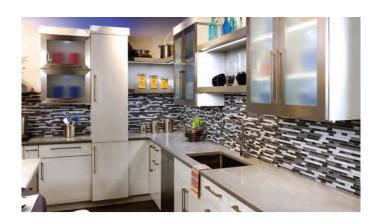

### Love of the Ocean

Primary Door style: Vienna Finish: Wired Mercury high-gloss acrylic Accent Door style: Duet Finish: White high-gloss acrylic