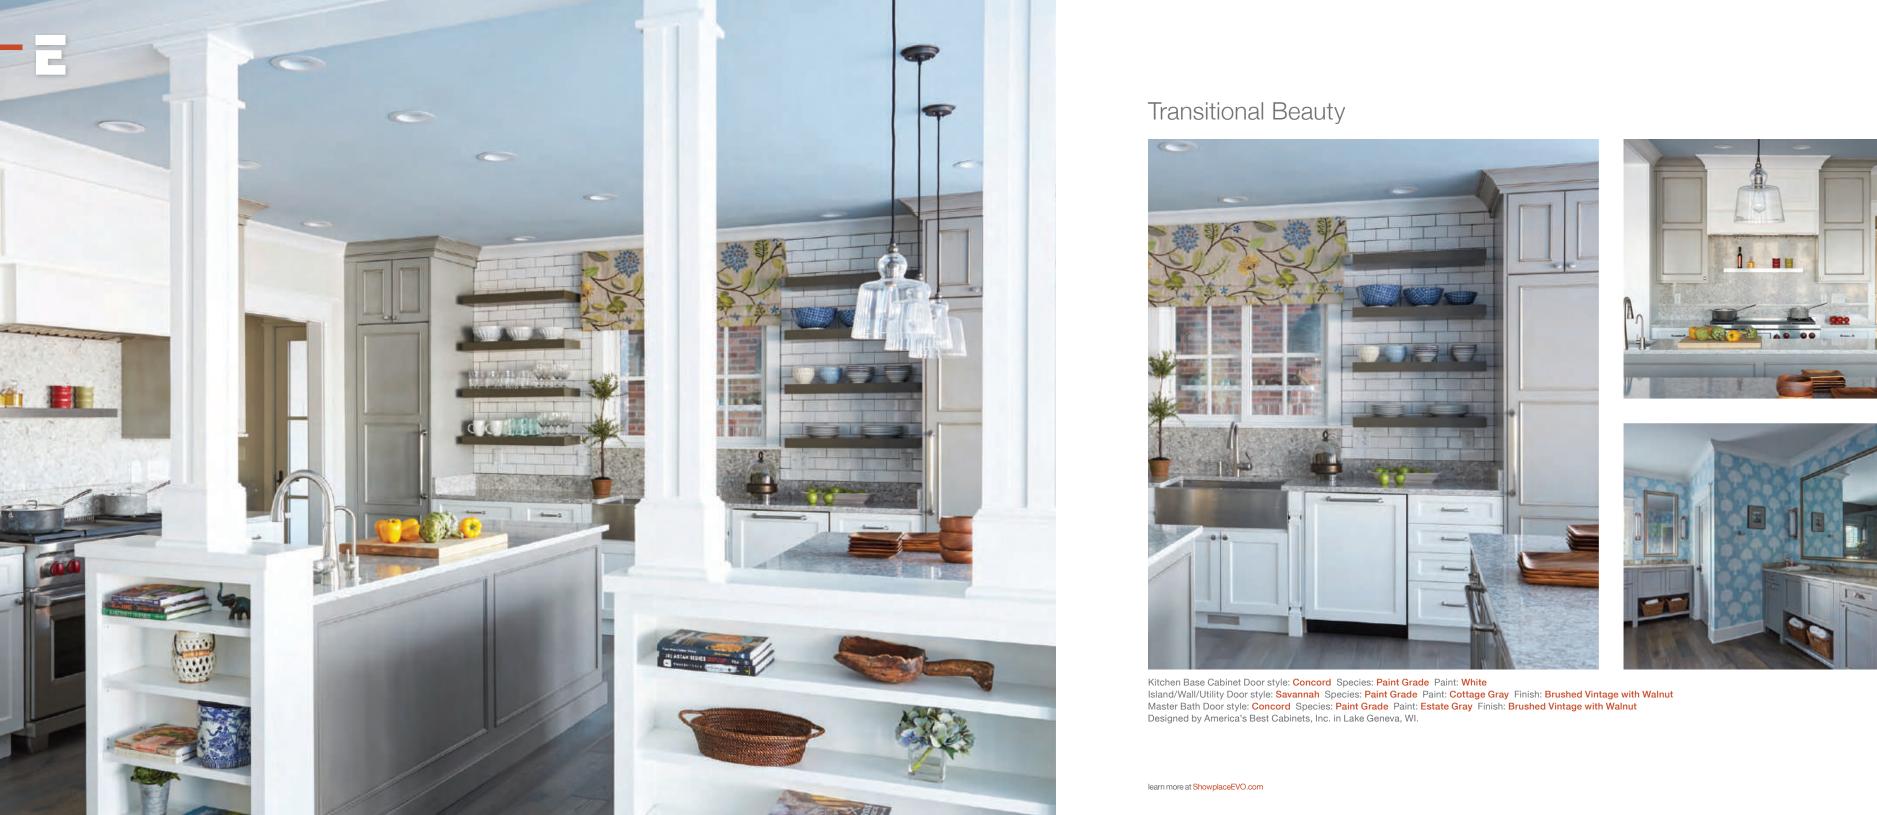

### New and Improved

Door style: Pendleton SP Primary Species: Rustic Alder Stain: Russet Glaze: Ebony Secondary Species: Paint Grade Paint: Moss Green Finish: Brushed Vintage