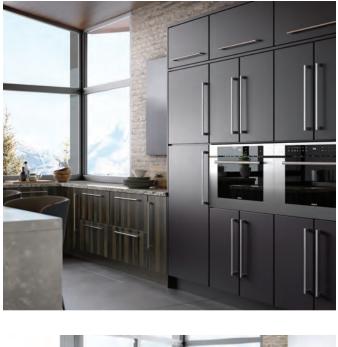

### Industrial Inspired

Primary Door style: Duet Finish: White high-gloss acrylic Island Door style: Pendleton Species: Paint Grade Paint: Dovetail