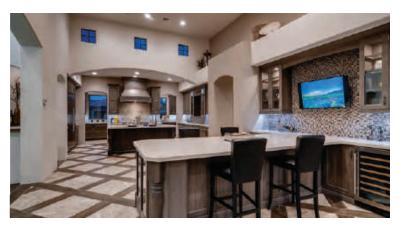

### New and Improved

Door style: Pendleton SP Primary Species: Rustic Alder Stain: Russet Glaze: Ebony Secondary Species: Paint Grade Paint: Moss Green Finish: Brushed Vintage