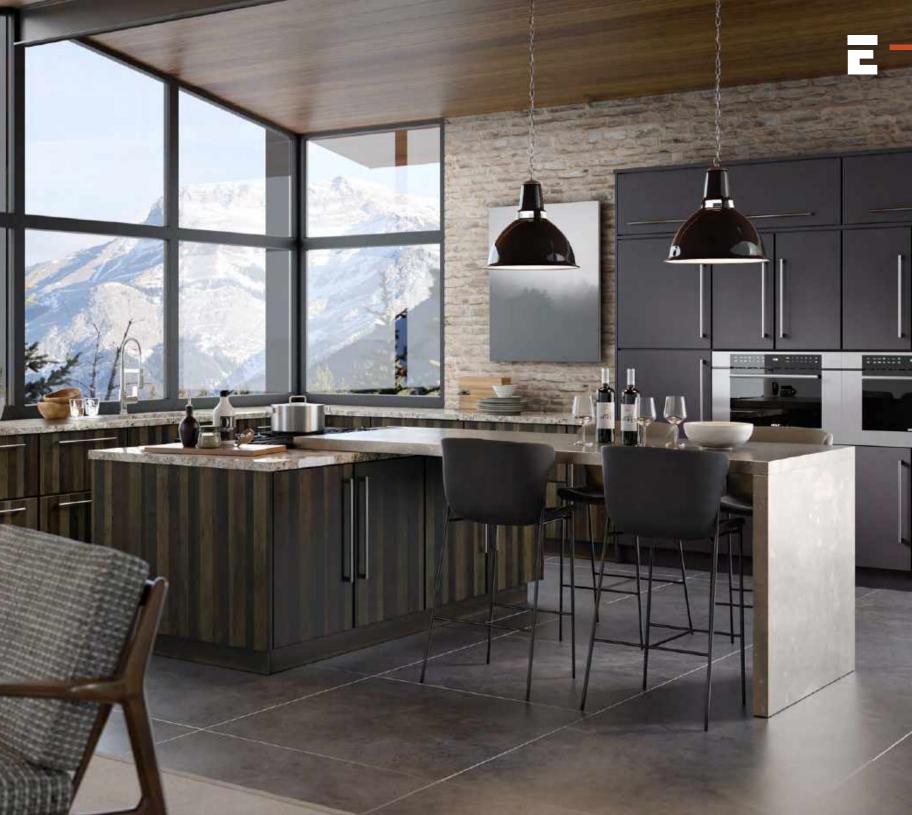

### Industrial Inspired

Primary Door style: Duet Finish: White high-gloss acrylic Island Door style: Pendleton Species: Paint Grade Paint: Dovetail