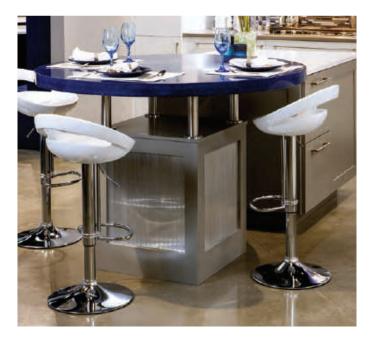

### Urban Loft

Primary Door style: **Duet** Finish: **Graphite high-gloss acrylic** Accent Door style: **Vienna** Finish: **Skyline Dusk textured melamine** 