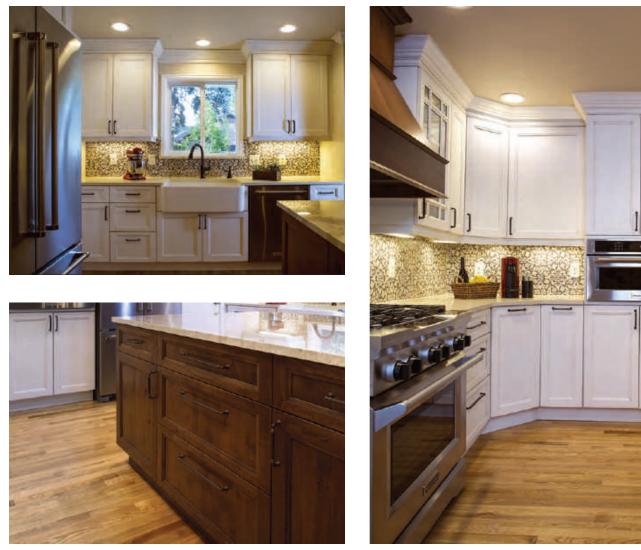

### Grand and Inviting

Door style: **Sutherland** Species: **Hickory** Stain: **Flagstone** Designed by Timberline Cabinetry in Mesa, AZ.