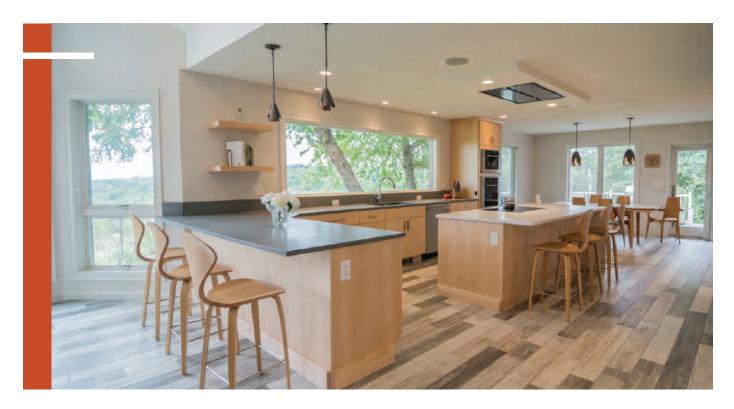

### Contemporary Makeover

Door style: Milan Species: Maple Stain: Natural Designed by Norfolk Kitchen & Bath in Nashua, NH.