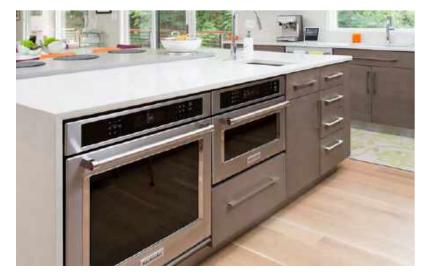

### Urban Loft

Primary Door style: **Duet** Finish: **Graphite high-gloss acrylic** Accent Door style: **Vienna** Finish: **Skyline Dusk textured melamine** 