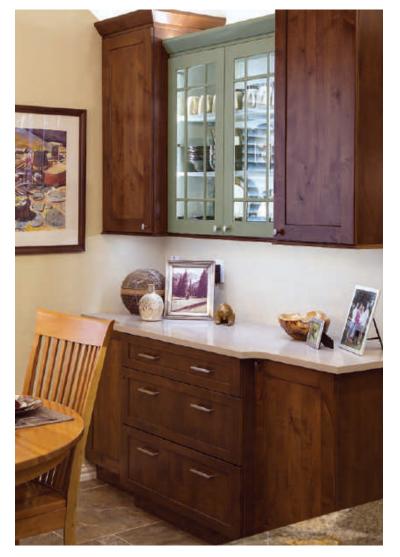

### New and Improved

Door style: Pendleton SP Primary Species: Rustic Alder Stain: Russet Glaze: Ebony Secondary Species: Paint Grade Paint: Moss Green Finish: Brushed Vintage