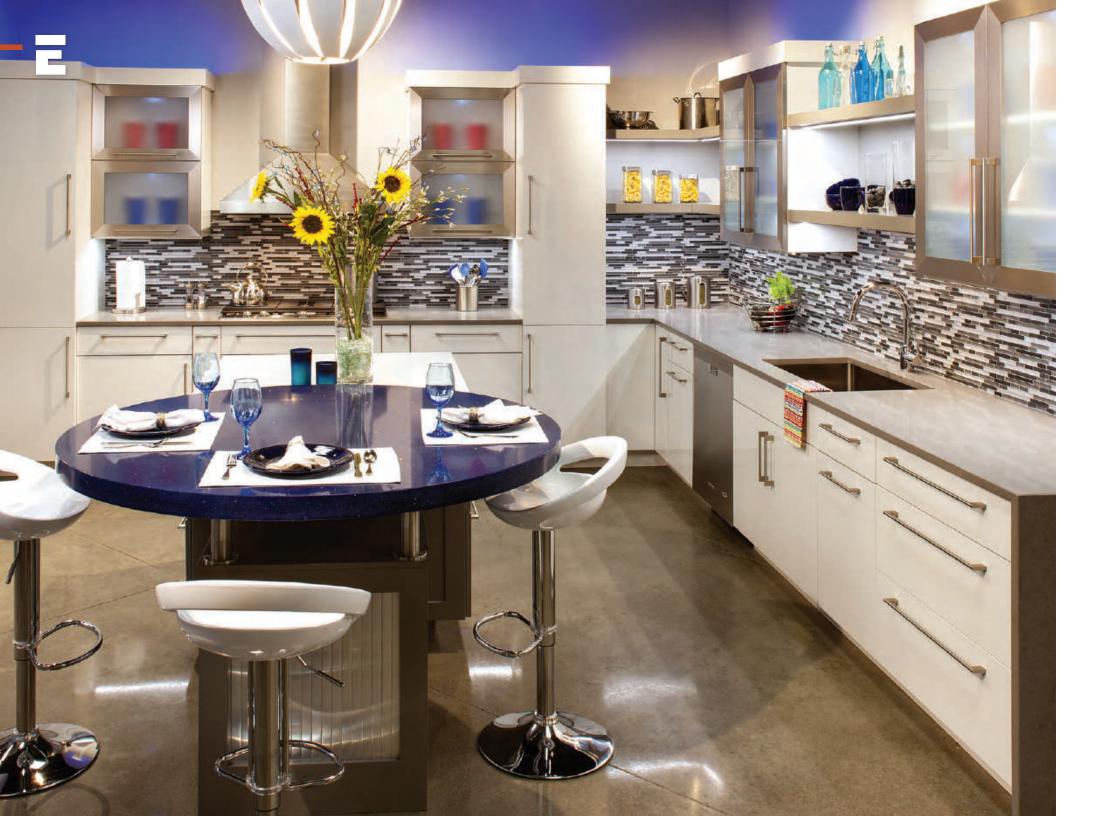

### Urban Loft

Primary Door style: **Duet** Finish: **Graphite high-gloss acrylic** Accent Door style: **Vienna** Finish: **Skyline Dusk textured melamine** 