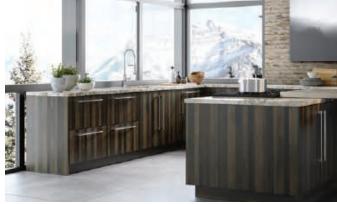

### Tuscan Revival

Primary Door style: Heritage SQ Species: Paint Grade Paint: Light Greige Finish: Subtle Vintage Secondary Door style: Pierce Species: Rustic Alder Stain: Russet Glaze: Ebony