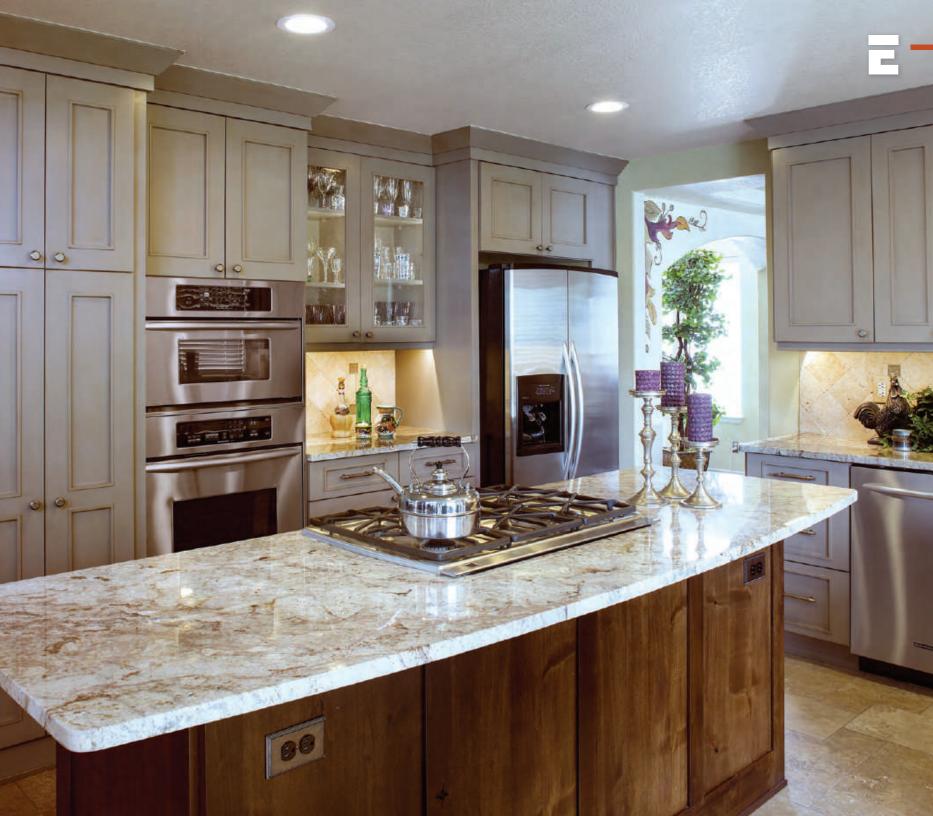

### Grand and Inviting

Door style: **Sutherland** Species: **Hickory** Stain: **Flagstone** Designed by Timberline Cabinetry in Mesa, AZ.