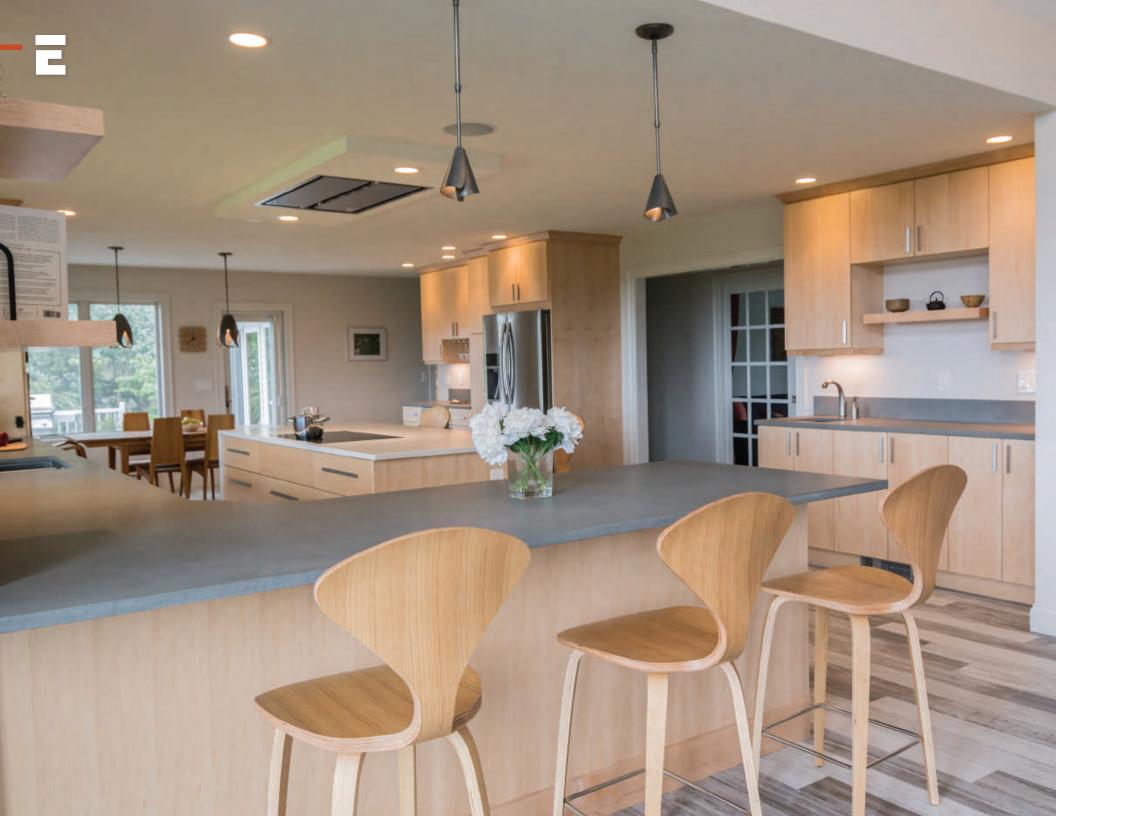

### Contemporary Makeover

Door style: Milan Species: Maple Stain: Natural Designed by Norfolk Kitchen & Bath in Nashua, NH.