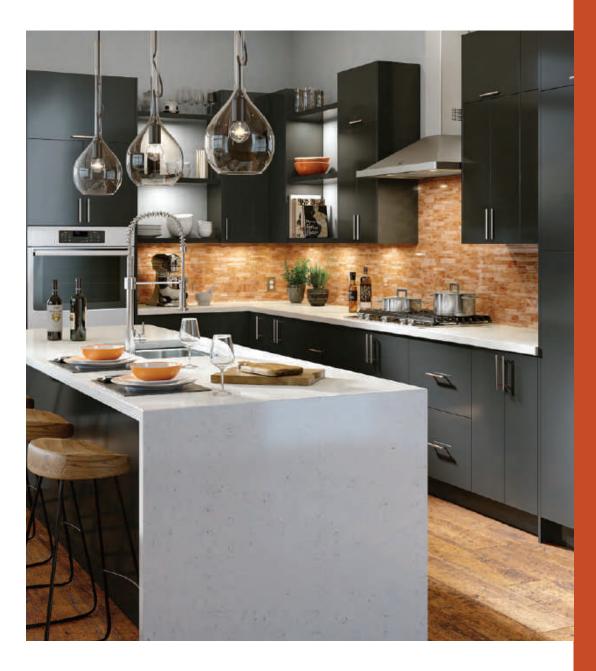

### Industrial Inspired

Primary Door style: Duet Finish: White high-gloss acrylic Island Door style: Pendleton Species: Paint Grade Paint: Dovetail