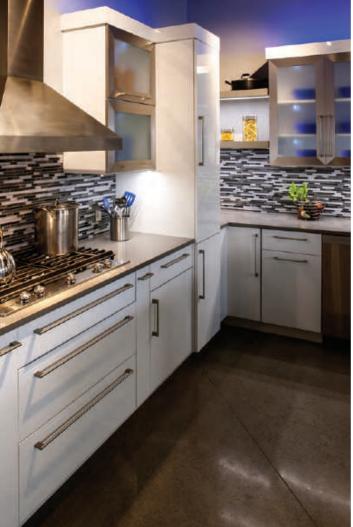

### Urban Loft

Primary Door style: **Duet** Finish: **Graphite high-gloss acrylic** Accent Door style: **Vienna** Finish: **Skyline Dusk textured melamine** 