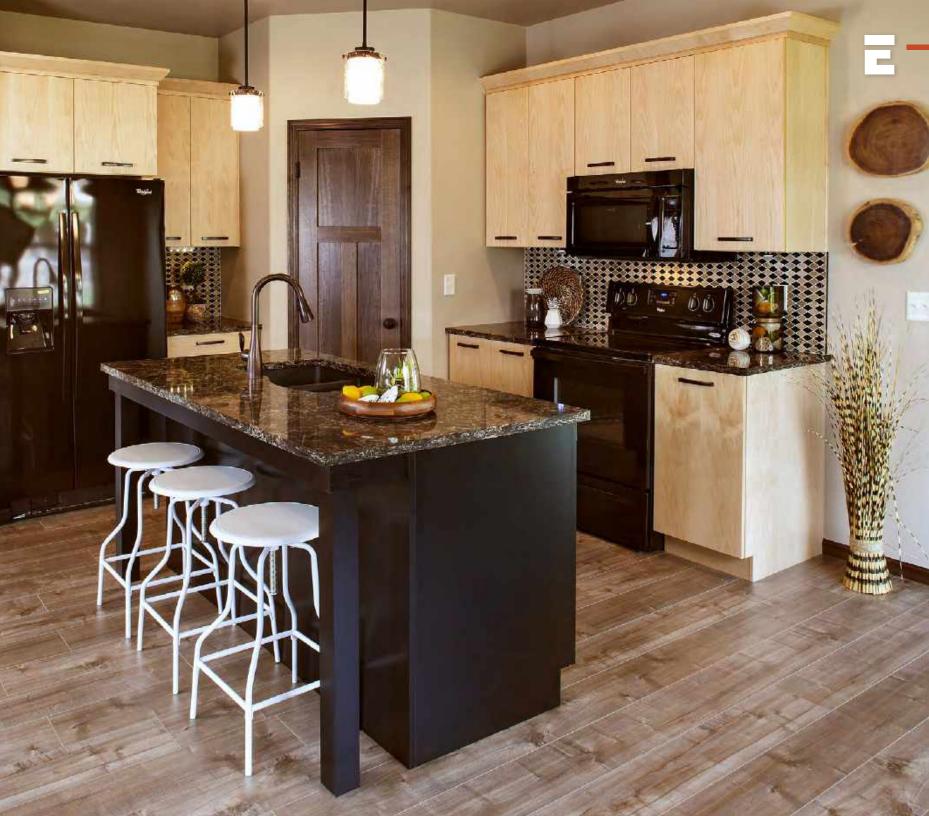

### New and Improved

Door style: Pendleton SP Primary Species: Rustic Alder Stain: Russet Glaze: Ebony Secondary Species: Paint Grade Paint: Moss Green Finish: Brushed Vintage