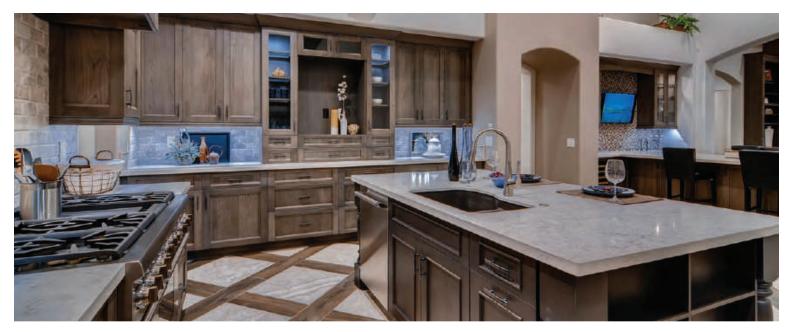

### Grand and Inviting

Door style: **Sutherland** Species: **Hickory** Stain: **Flagstone** Designed by Timberline Cabinetry in Mesa, AZ.