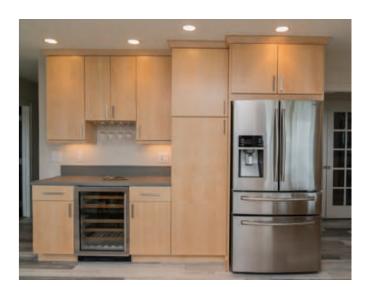

### Contemporary Makeover

Door style: Milan Species: Maple Stain: Natural Designed by Norfolk Kitchen & Bath in Nashua, NH.