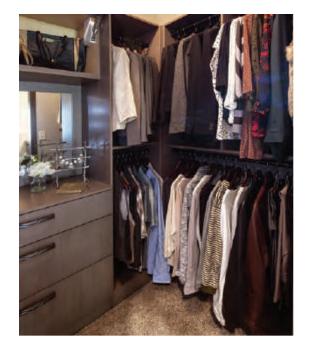

### Bright and Clean

Kitchen Door style: Milan Species: Maple Stain: Natural Island Door style: Milan Species: Paint Grade Paint: Black Closet Door style: Vienna Species: Red Oak SG Stain: Rockport Floating Vanity Door style: Chesapeake Species: Paint Grade Paint: Dovetail