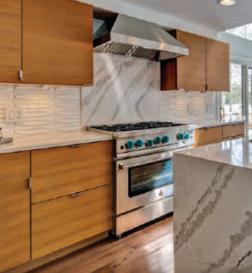

### Bright and Clean

Kitchen Door style: Milan Species: Maple Stain: Natural Island Door style: Milan Species: Paint Grade Paint: Black Closet Door style: Vienna Species: Red Oak SG Stain: Rockport Floating Vanity Door style: Chesapeake Species: Paint Grade Paint: Dovetail