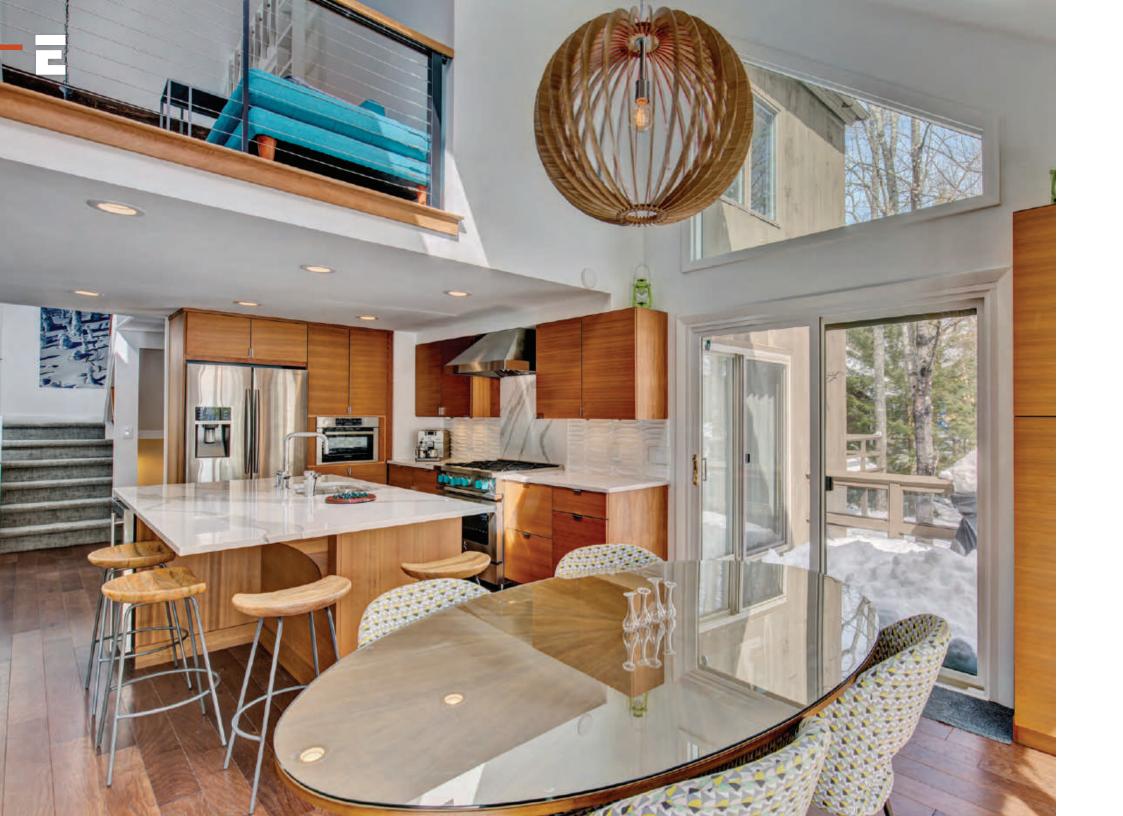

### Architectural Encore

Door style: Horizon Species: Bamboo Stain: Rockport Designed by Gegg Design & Cabinetry in Ellisville, MO.

Sleek and Warm Door style: Pierce SP Species: Rustic Alder Stain: Rockport Island Door style: Vienna Species: Cherry SG Stain: Peppercorn