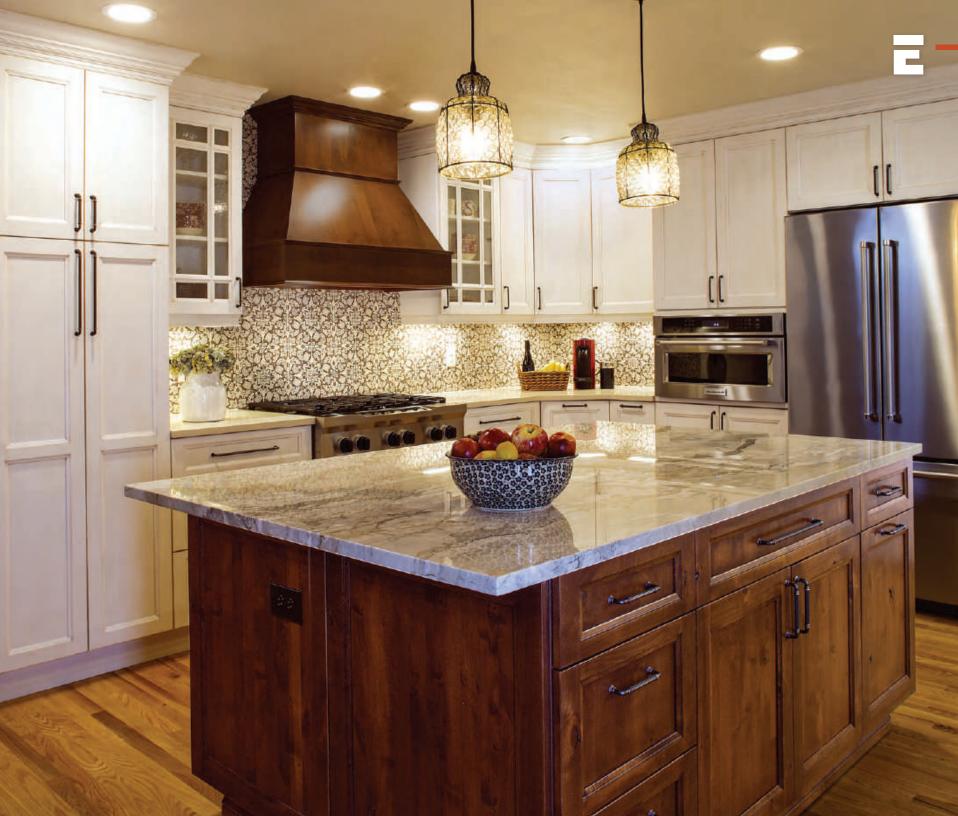

### Grand and Inviting

Door style: **Sutherland** Species: **Hickory** Stain: **Flagstone** Designed by Timberline Cabinetry in Mesa, AZ.