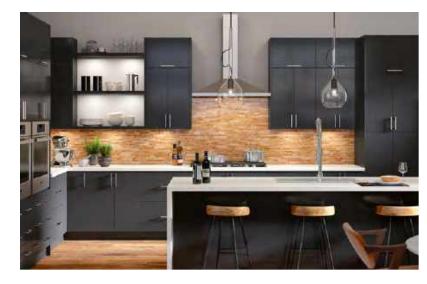

### Industrial Inspired

Primary Door style: Duet Finish: White high-gloss acrylic Island Door style: Pendleton Species: Paint Grade Paint: Dovetail