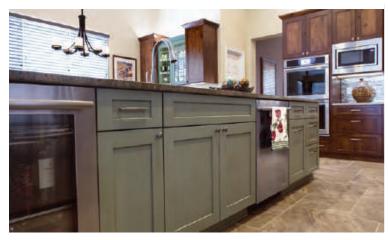

### New and Improved

Door style: Pendleton SP Primary Species: Rustic Alder Stain: Russet Glaze: Ebony Secondary Species: Paint Grade Paint: Moss Green Finish: Brushed Vintage