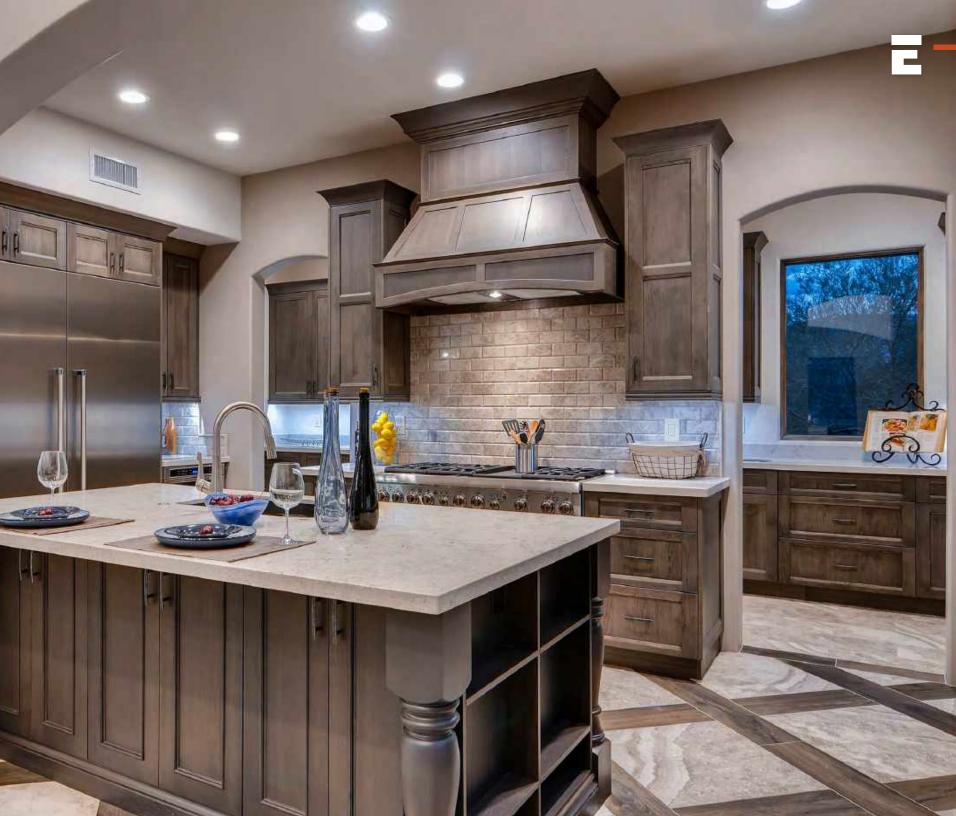

### **Refined Ranch**

Door style: Edgewater Primary Species: Paint Grade Paint: Extra White Finish: Subtle Vintage Secondary Species: Rustic Alder Stain: Russet Glaze: Ebony