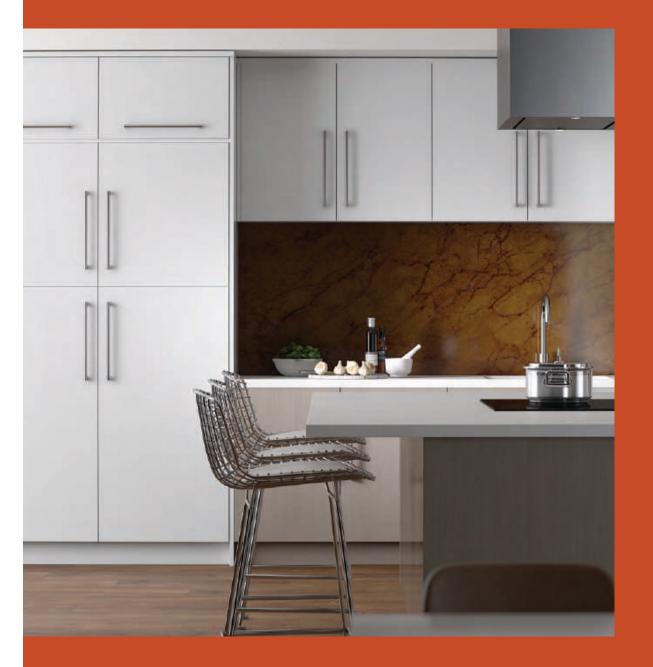

### Love of the Ocean

Primary Door style: Vienna Finish: Wired Mercury high-gloss acrylic Accent Door style: Duet Finish: White high-gloss acrylic