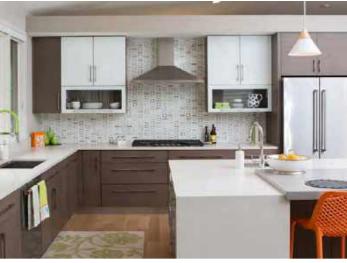

### Contemporary Makeover

Door style: Milan Species: Maple Stain: Natural Designed by Norfolk Kitchen & Bath in Nashua, NH.