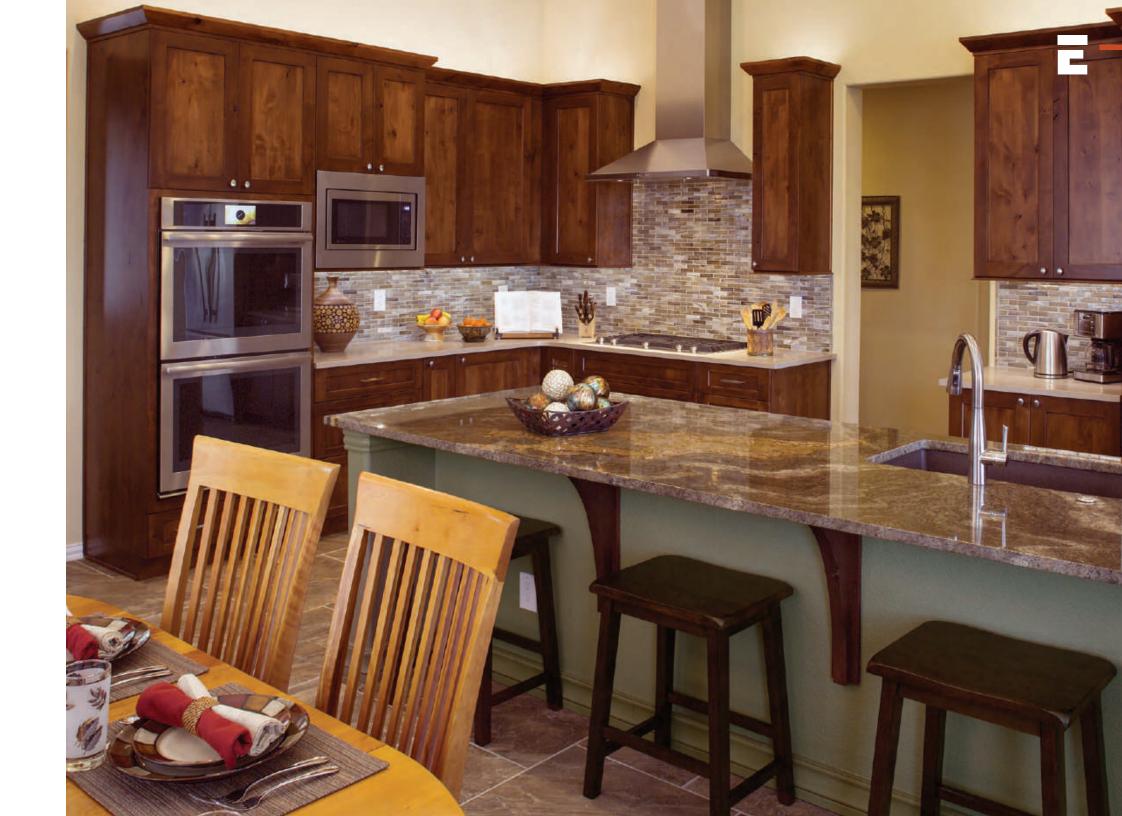

### Grand and Inviting

Door style: **Sutherland** Species: **Hickory** Stain: **Flagstone** Designed by Timberline Cabinetry in Mesa, AZ.