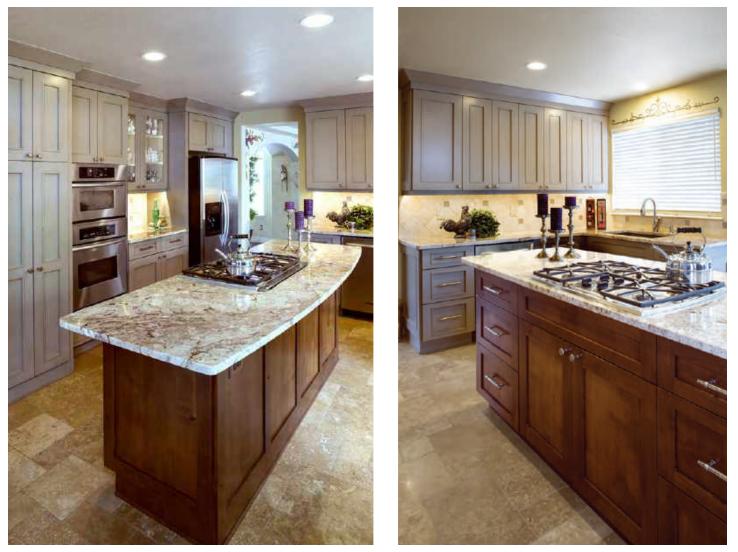

### Contemporary Condo

Door style: Horizon Species: Cherry SG Stain: Sienna Designed by The Cabinet En-Counter in Lebanon, NH.