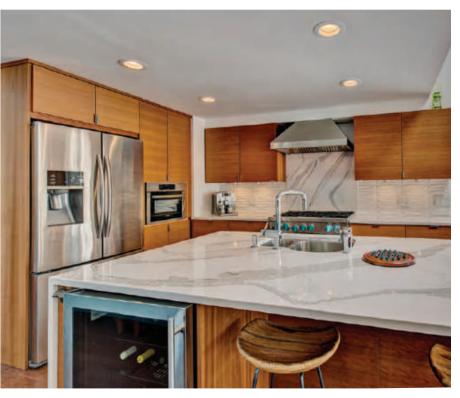

### Bright and Clean

Kitchen Door style: Milan Species: Maple Stain: Natural Island Door style: Milan Species: Paint Grade Paint: Black Closet Door style: Vienna Species: Red Oak SG Stain: Rockport Floating Vanity Door style: Chesapeake Species: Paint Grade Paint: Dovetail