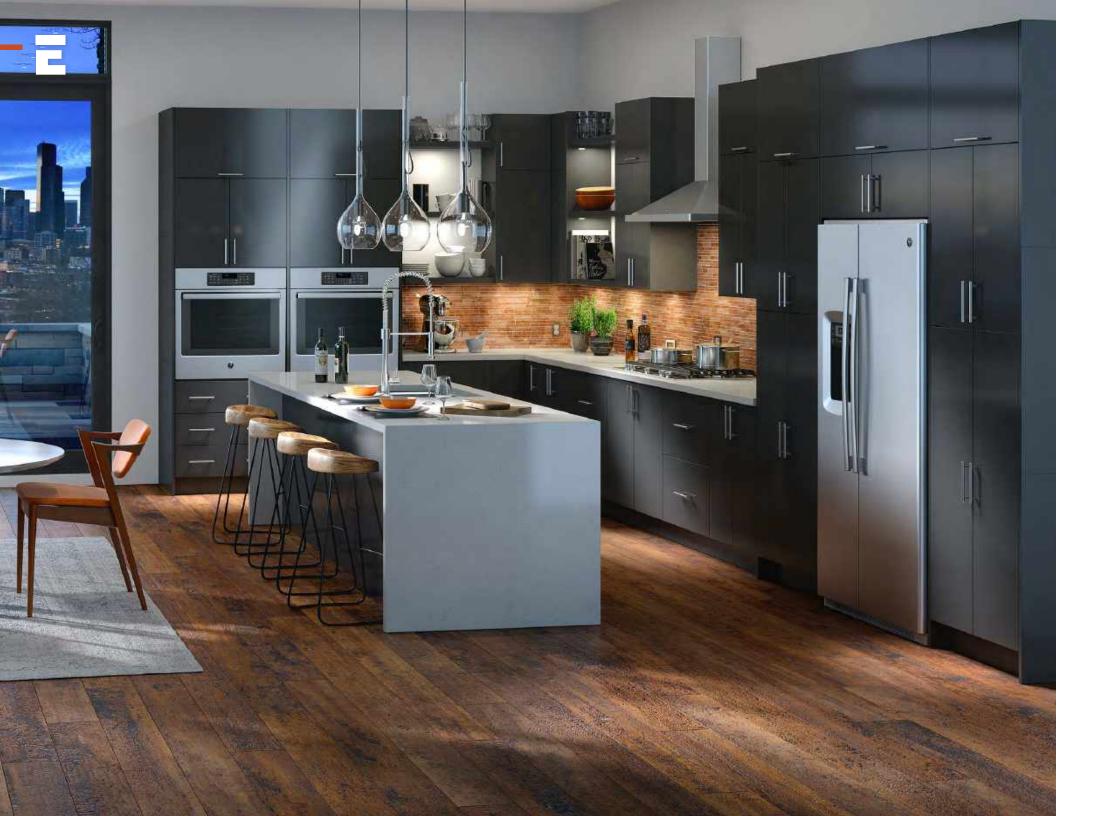

### Urban Loft

Primary Door style: **Duet** Finish: **Graphite high-gloss acrylic** Accent Door style: **Vienna** Finish: **Skyline Dusk textured melamine** 