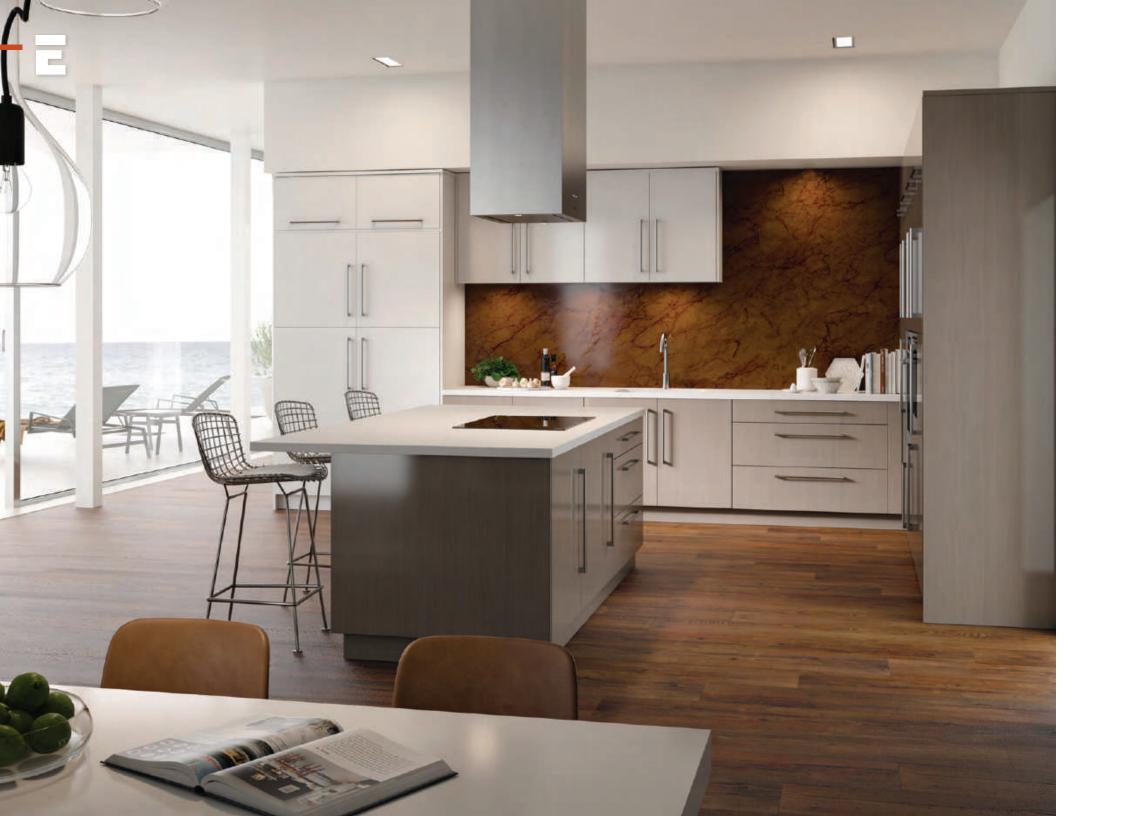

### Industrial Inspired

Primary Door style: Duet Finish: White high-gloss acrylic Island Door style: Pendleton Species: Paint Grade Paint: Dovetail