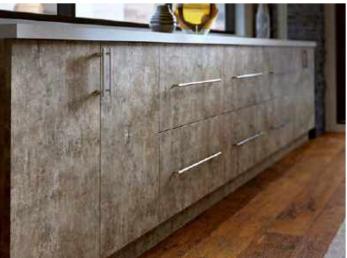

### Industrial Inspired

Primary Door style: Duet Finish: White high-gloss acrylic Island Door style: Pendleton Species: Paint Grade Paint: Dovetail