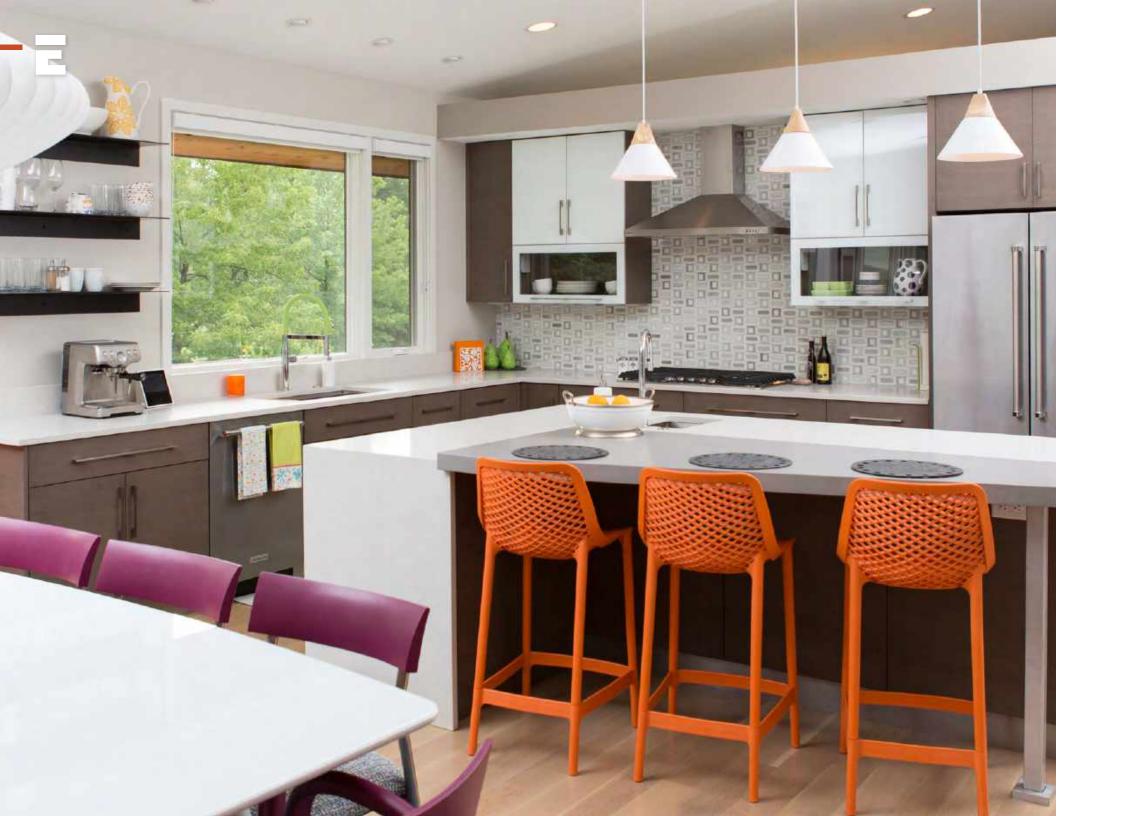

### Urban Loft

Primary Door style: **Duet** Finish: **Graphite high-gloss acrylic** Accent Door style: **Vienna** Finish: **Skyline Dusk textured melamine** 