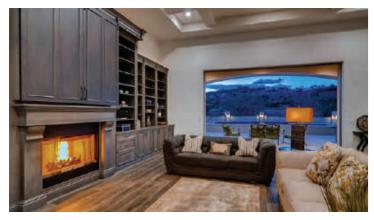

### Grand and Inviting

Door style: **Sutherland** Species: **Hickory** Stain: **Flagstone** Designed by Timberline Cabinetry in Mesa, AZ.