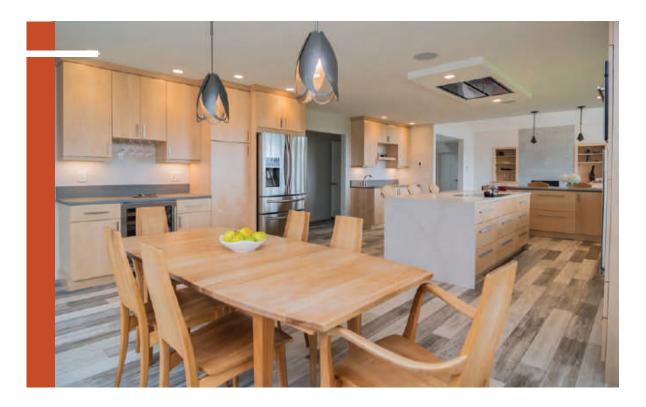

### Grand and Inviting

Door style: **Sutherland** Species: **Hickory** Stain: **Flagstone** Designed by Timberline Cabinetry in Mesa, AZ.