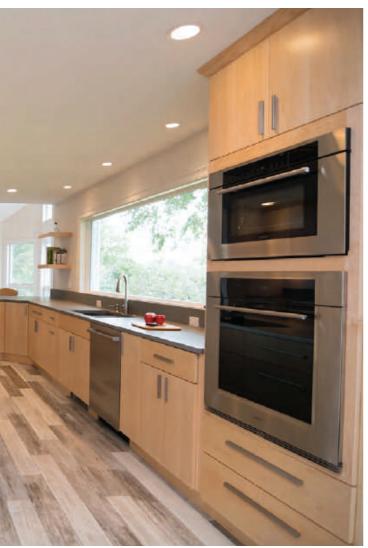

### Contemporary Makeover

Door style: Milan Species: Maple Stain: Natural Designed by Norfolk Kitchen & Bath in Nashua, NH.