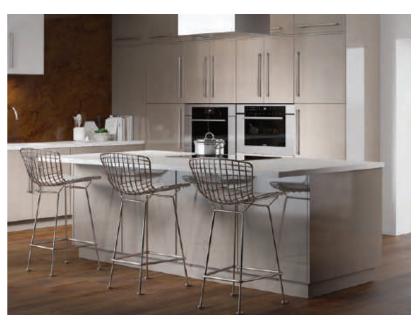

### Urban Loft

Primary Door style: **Duet** Finish: **Graphite high-gloss acrylic** Accent Door style: **Vienna** Finish: **Skyline Dusk textured melamine** 