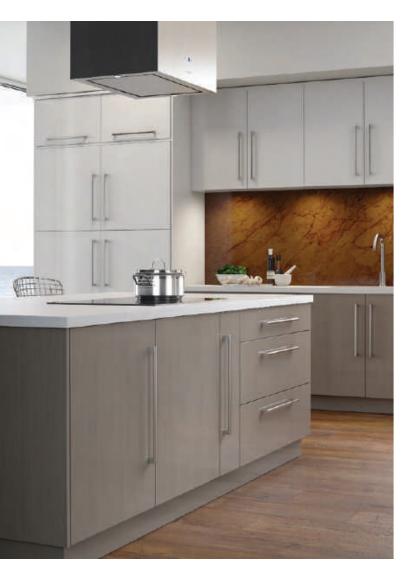

### Love of the Ocean

Primary Door style: Vienna Finish: Wired Mercury high-gloss acrylic Accent Door style: Duet Finish: White high-gloss acrylic