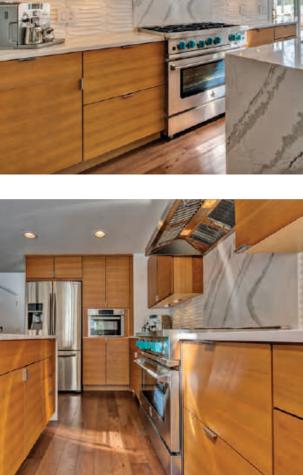

### Architectural Encore

Door style: Horizon Species: Bamboo Stain: Rockport Designed by Gegg Design & Cabinetry in Ellisville, MO.

Sleek and Warm Door style: Pierce SP Species: Rustic Alder Stain: Rockport Island Door style: Vienna Species: Cherry SG Stain: Peppercorn